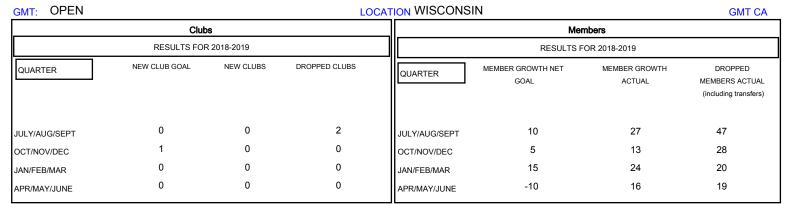

## District 27 C1

Results as of: 05/31/2019

| DROPPED CLUBS: 2 |     | 27 CLUBS OF 55 ADDED 1 OR MORE<br>NEW MEMBERS | GENDER DISTRIBUTION  MALE 1,095 (74.44%)  FEMALE 376 (25.56%) |     |
|------------------|-----|-----------------------------------------------|---------------------------------------------------------------|-----|
| DROPPED MEMBERS  |     |                                               | Women Percentage Fiscal Year Goal: 26%                        |     |
| DECEASED         | 17  | CLICK HERE FOR CUMULATIVE MEMBERSHIP DATA     | TOTAL FAMILY UNIT MEMBERS                                     | 372 |
| CLUB CANCELLED   | 0   |                                               |                                                               | 188 |
| OTHER            | 97  |                                               | FAMILY MEMBERS PAYING HALF DUES                               |     |
| TOTAL            | 114 |                                               |                                                               |     |