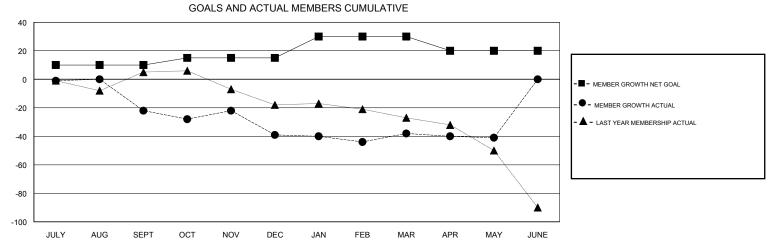

## District 27 C1

Results as of: 05/31/2019

| DROPPED CLUBS: 2 |     | 27 CLUBS OF 55 ADDED 1 OR MORE<br>NEW MEMBERS | GENDER DISTRIBUTION  MALE 1,095 (74.44%)  FEMALE 376 (25.56%) |     |
|------------------|-----|-----------------------------------------------|---------------------------------------------------------------|-----|
| DROPPED MEMBERS  |     |                                               | Women Percentage Fiscal Year Goal: 26%                        |     |
| DECEASED         | 17  | CLICK HERE FOR CUMULATIVE MEMBERSHIP DATA     | TOTAL FAMILY UNIT MEMBERS                                     | 372 |
| CLUB CANCELLED   | 0   |                                               |                                                               | 188 |
| OTHER            | 97  |                                               | FAMILY MEMBERS PAYING HALF DUES                               |     |
| TOTAL            | 114 |                                               |                                                               |     |